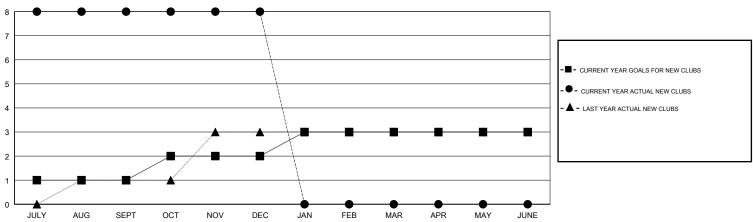

# GOALS AND ACTUAL NEW CLUBS CUMULATIVE

## **LOCATION INDIA**

**GMT CA** 

| Clubs                 |               |           | Members       |                       |                           |                         |                                              |
|-----------------------|---------------|-----------|---------------|-----------------------|---------------------------|-------------------------|----------------------------------------------|
| RESULTS FOR 2017-2018 |               |           |               | RESULTS FOR 2017-2018 |                           |                         |                                              |
| QUARTER               | NEW CLUB GOAL | NEW CLUBS | DROPPED CLUBS | QUARTER               | MEMBER GROWTH NET<br>GOAL | MEMBER GROWTH<br>ACTUAL | DROPPED MEMBERS ACTUAL (including transfers) |
| JULY/AUG/SEPT         | 1             | 8         | 0             | JULY/AUG/SEPT         | 35                        | 220                     | 133                                          |
| OCT/NOV/DEC           | 1             | 0         | 5             | OCT/NOV/DEC           | 35                        | 35                      | 144                                          |
| JAN/FEB/MAR           | 1             | 0         | 0             | JAN/FEB/MAR           | 35                        | 0                       | 0                                            |
| APR/MAY/JUNE          | 0             | 0         | 0             | APR/MAY/JUNE          | 15                        | 0                       | 0                                            |