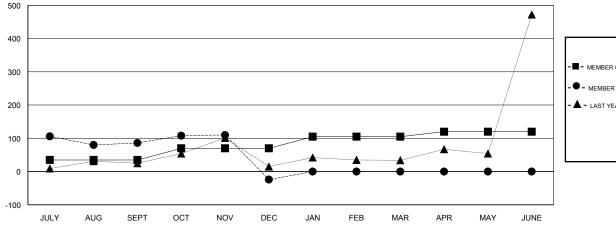

#### GOALS AND ACTUAL MEMBERS CUMULATIVE

CLICK HERE FOR CUMULATIVE

MEMBERSHIP DATA

| - ■ - MEMBER GROWTH NET GOAL      |  |
|-----------------------------------|--|
| - ● - MEMBER GROWTH ACTUAL        |  |
| - ▲ - LAST YEAR MEMBERSHIP ACTUAL |  |
|                                   |  |
|                                   |  |
|                                   |  |

## **LOCATION INDIA**

**GMT CA** 

| Clubs                 |               |           | Members       |                       |                           |                         |                                              |
|-----------------------|---------------|-----------|---------------|-----------------------|---------------------------|-------------------------|----------------------------------------------|
| RESULTS FOR 2017-2018 |               |           |               | RESULTS FOR 2017-2018 |                           |                         |                                              |
| QUARTER               | NEW CLUB GOAL | NEW CLUBS | DROPPED CLUBS | QUARTER               | MEMBER GROWTH NET<br>GOAL | MEMBER GROWTH<br>ACTUAL | DROPPED MEMBERS ACTUAL (including transfers) |
| JULY/AUG/SEPT         | 1             | 8         | 0             | JULY/AUG/SEPT         | 35                        | 220                     | 133                                          |
| OCT/NOV/DEC           | 1             | 0         | 5             | OCT/NOV/DEC           | 35                        | 35                      | 144                                          |
| JAN/FEB/MAR           | 1             | 0         | 0             | JAN/FEB/MAR           | 35                        | 0                       | 0                                            |
| APR/MAY/JUNE          | 0             | 0         | 0             | APR/MAY/JUNE          | 15                        | 0                       | 0                                            |